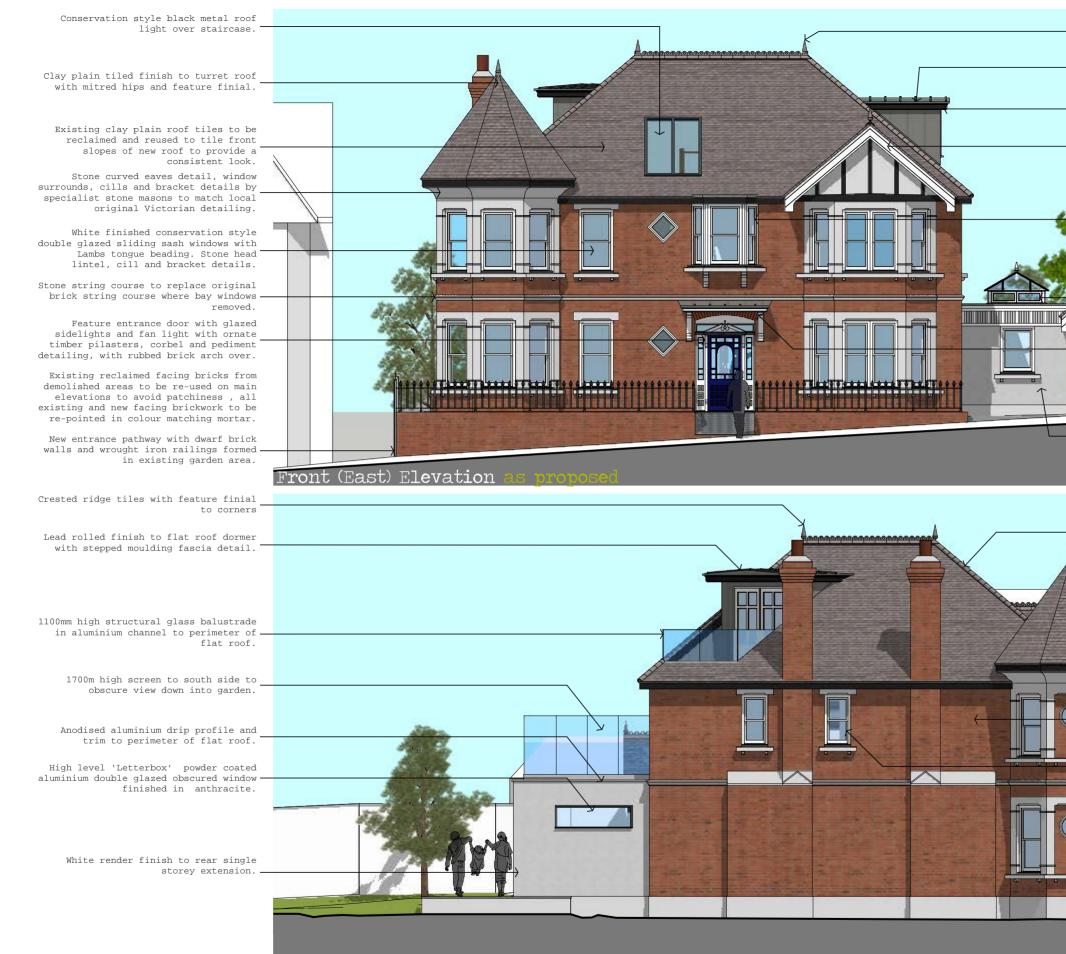

## Side (South) Elevation

Rev B. 11/07/18 Spiral stairs removed, 1st floor terrace amended. Rev A. 29/06/18 Garage reduced in height, office area removed, side dormer redesigned.