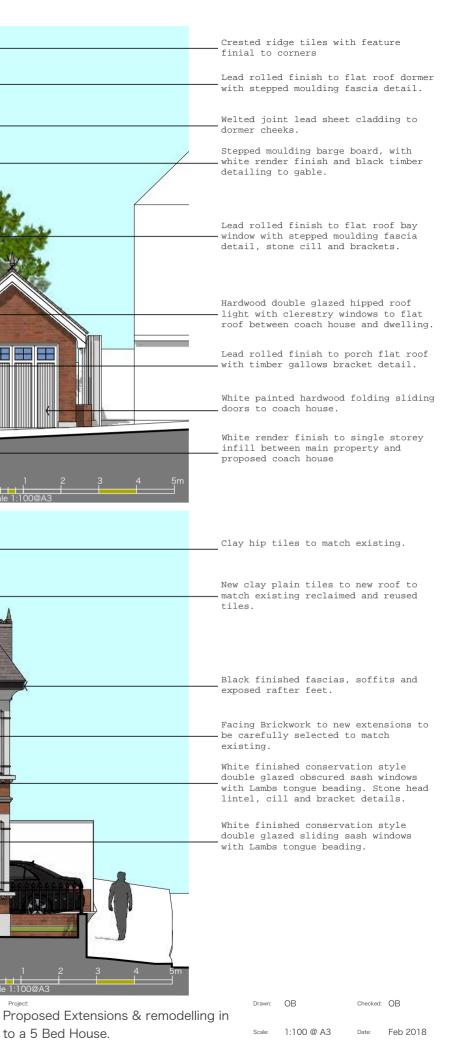

## Side (South) Elevation

Rev B. 11/07/18 Spiral stairs removed, 1st floor terrace amended. Rev A. 29/06/18 Garage reduced in height, office area removed, side dormer redesigned.

53 Leigh Cliff Drive Leigh-on-Sea

> Front and Side Elevations as proposed Planning Drawing

H

17.109-13 B